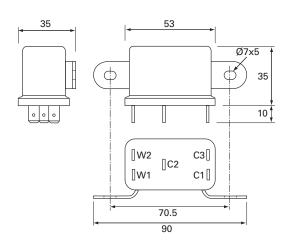

### Technical Drawing (not to scale)

## **Specification**

Type Change over relay

Voltage 12 volt

Current 30/40 amp maximum (resitive load at 14 volt dc)

Coil current 0.12 amp (nominal)

Terminals 6.3mm blade
Contacts Silver alloy
Operating temperature -40° to +85°C
Humidity 20 to 85% RH
Dimensions See diagram

Weight 95g

The information contained in this document is correct to the best of our knowledge at the time of printing. However, specifications may change at any time without notice.